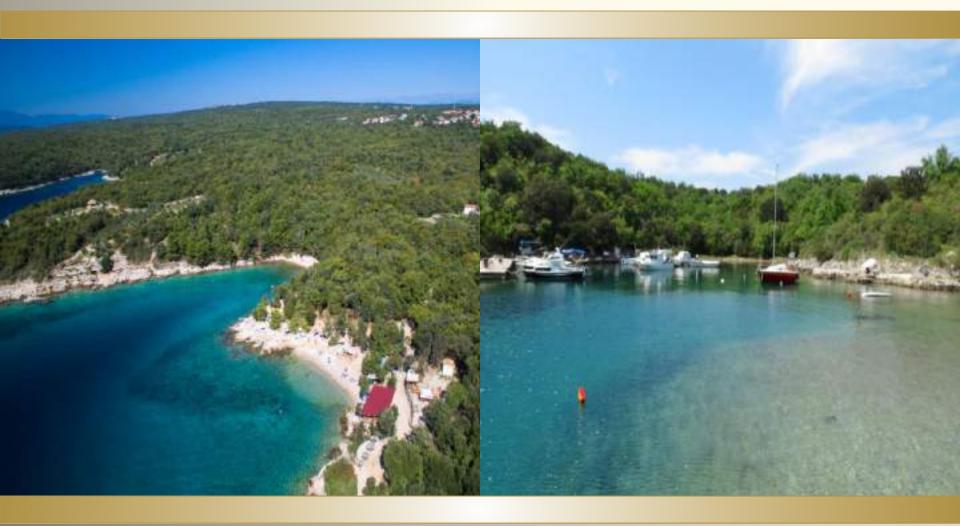

#### ABOUT THE PROJECT

The Torkul touristic purpose zone is located in the southwestern part of the island Krk, about 1 km from the village Pinezići. The average distance from the coast is about 150 m, and the planned area is surrounded from all sides by pine woods.

The zone is located approx. 2 km from the state road D104, 5 km from the Valbiska ferry port (connection with the islands of Cres, Lošinj and Rab) and 25 km by road from the Rijeka International Airport, and the air distance from the airport is 10 km. The urban plan (UPU) allows the possibility of building a heliport according to the wishes of the investor.

### ABOUT THE PROJECT

The catchment area of the Urban Development Plan is completely unbuilt and unimproved, as well as overgrown with dense and high wild vegetation.

The Urban Development Plan (UPU 23-Torkul) foresees the construction of a Touristic Village with 800 beds (minimum 4 stars), comprising a Hotel with minimum 600 beds, and the maximum capacity of the self standing Villas can be 200 beds. The Hotel is planned in the central part, the Villas in the southern and eastern, while the northern part is planned for the accompanying sports-recreational, entertainment, cultural and similar facilities.