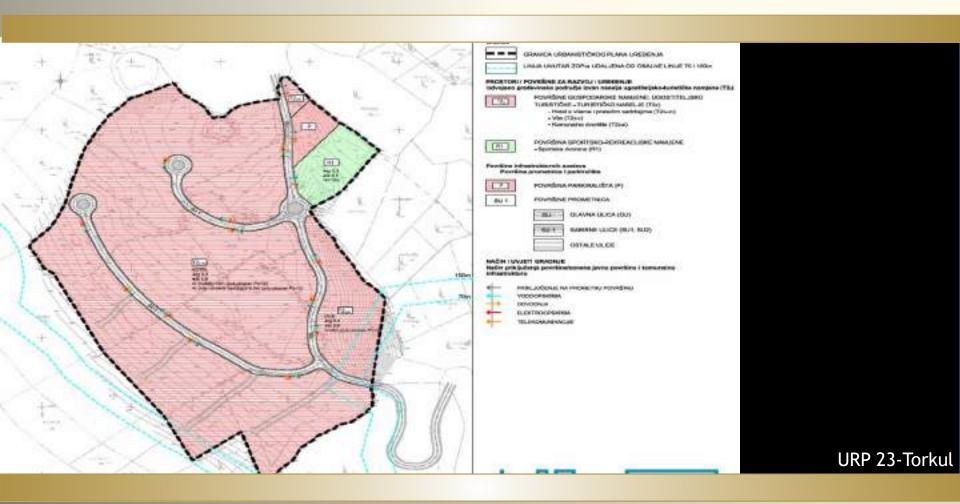

### ABOUT THE PROJECT

The catchment area of the Urban Development Plan is completely unbuilt and unimproved, as well as overgrown with dense and high wild vegetation.

The Urban Development Plan (UPU 23-Torkul) foresees the construction of a Touristic Village with 800 beds (minimum 4 stars), comprising a Hotel with minimum 600 beds, and the maximum capacity of the self standing Villas can be 200 beds. The Hotel is planned in the central part, the Villas in the southern and eastern, while the northern part is planned for the accompanying sports-recreational, entertainment, cultural and similar facilities.

## POSSIBILITY OF CONSTRUCTION, RECONSTRUCTION AND EXTENSION

The Project comprises the construction of the commercial and catering-touristic purpose zones where hotels, villas, accompanying facilities, sports-recreational facilities, municipal yard, infrastructural areas, roads and parking are intended to be built.

## **OVERVIEW OF THE ZONE BY PLOTS**

|  | Purpose of the areas                                                                      |                                                                |                   | Area<br>(ha) | Percen-<br>tage (%) |
|--|-------------------------------------------------------------------------------------------|----------------------------------------------------------------|-------------------|--------------|---------------------|
|  | Separate construction area outside the settlement for tourist purposes (T2 <sub>2</sub> ) | Economic<br>purpose –<br>tourist village<br>(T2 <sub>2</sub> ) | T2₂ HV            | 11,55        | 77,26               |
|  |                                                                                           |                                                                | T2₂ V             | 1,14         | 7,63                |
|  |                                                                                           |                                                                | T2 <sub>2</sub> K | 0,94         | 6,28                |
|  |                                                                                           | Sports and recreational purpose – sports center (R1)           |                   | 0,62         | 4,14                |
|  |                                                                                           | Public parking areas (P)                                       |                   | 0,27         | 1,81                |
|  |                                                                                           | Roads area (GU,SU1, SU2)                                       |                   | 0,43         | 2,88                |
|  | Total                                                                                     |                                                                | 14,95             | 100 %        |                     |