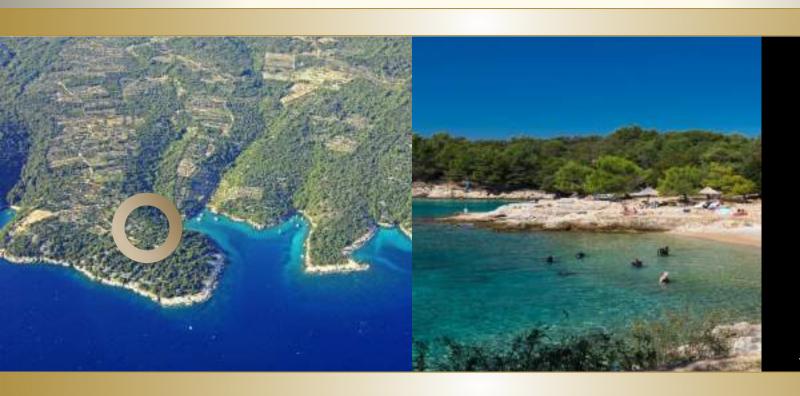

#### ABOUT THE PROJECT

The Torkul touristic purpose zone is located in the southwestern part of the island Krk, about 1 km from the village Pinezići. The average distance from the coast is about 150 m, and the planned area is surrounded from all sides by pine woods.

The zone is located approx. 2 km from the state road D104, 5 km from the Valbiska ferry port (connection with the islands of Cres, Lošinj and Rab) and 25 km by road from the Rijeka International Airport, and the air distance from the airport is 10 km. The urban plan (UPU) allows the possibility of building a heliport according to the wishes of the investor.