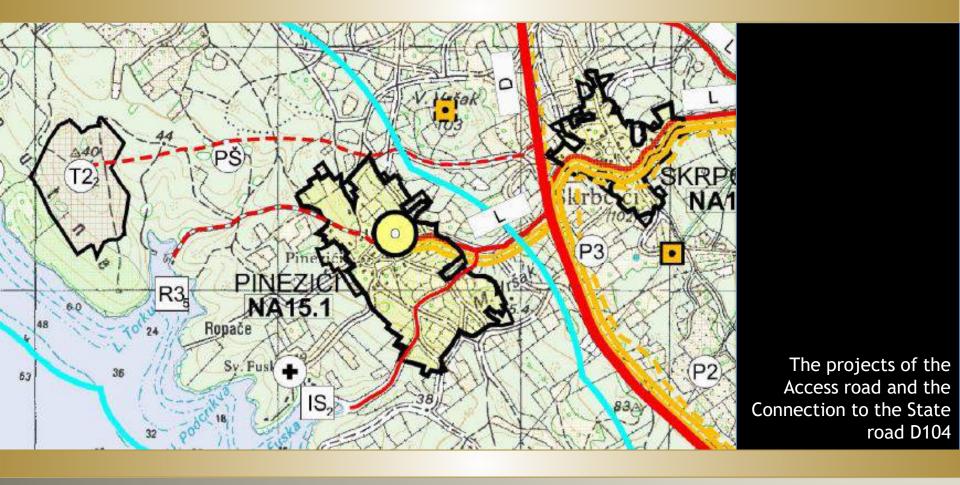

The zone is located approx. 2 km from the state road D104, 5 km from the Valbiska ferry port (connection with the islands of Cres, Lošinj and Rab) and 25 km by road from the Rijeka International Airport, and the air distance from the airport is 10 km. The urban plan (UPU) allows the possibility of building a heliport according to the wishes of the investor.

The projects of the Access road and the Connection to the State road D104 are under construction.