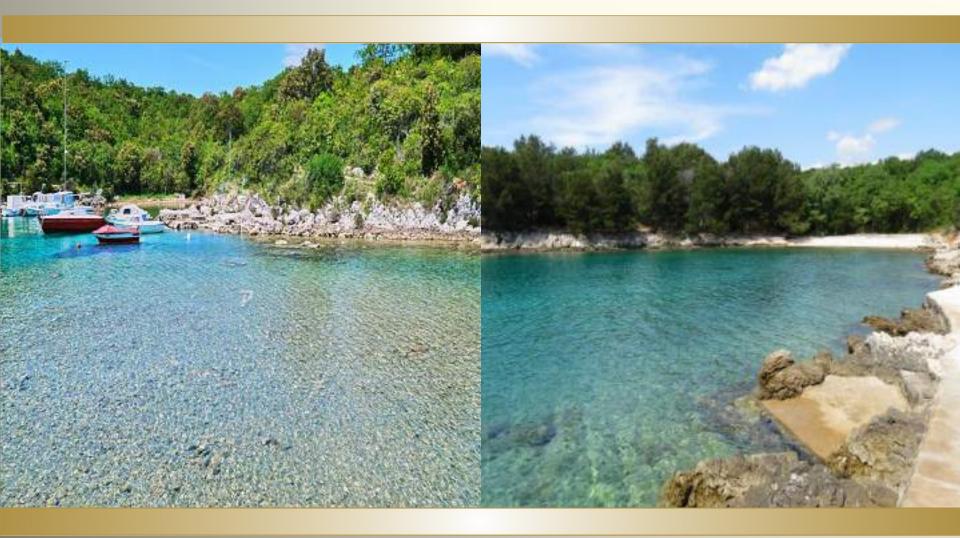

#### ABOUT THE PROJECT

The Torkul touristic purpose zone is located in the southwestern part of the island Krk, about 1 km from the village Pinezići. The average distance from the coast is about 150 m, and the planned area is surrounded from all sides by pine woods.

### ABOUT THE PROJECT

The catchment area of the Urban Development Plan is completely unbuilt and unimproved, as well as overgrown with dense and high wild vegetation.

The Urban Development Plan (UPU 23-Torkul) foresees the construction of a Touristic Village with 800 beds (minimum 4 stars), comprising a Hotel with minimum 600 beds, and the maximum capacity of the self standing Villas can be 200 beds. The Hotel is planned in the central part, the Villas in the southern and eastern, while the northern part is planned for the accompanying sports-recreational, entertainment, cultural and similar facilities.