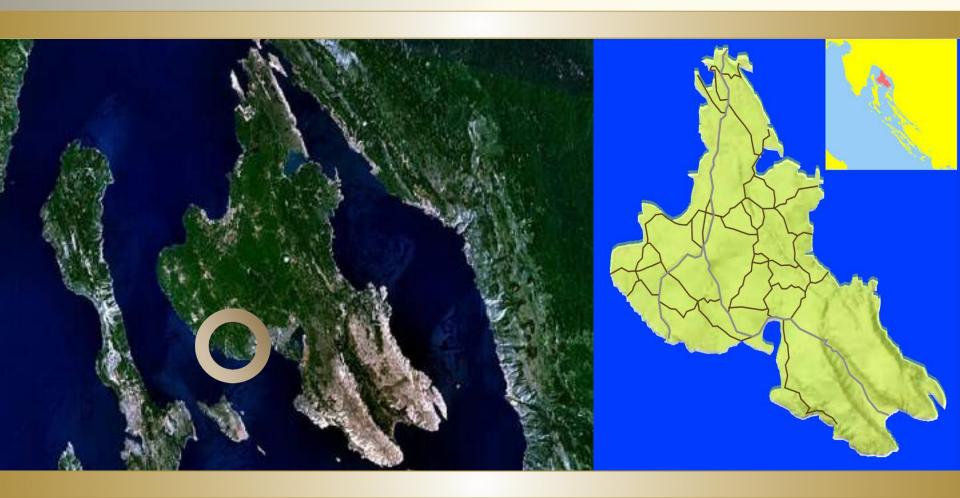

#### ABOUT THE PROJECT

The Torkul touristic purpose zone is located in the southwestern part of the island Krk, about 1 km from the village Pinezići. The average distance from the coast is about 150 m, and the planned area is surrounded from all sides by pine woods.

## SATELLITE IMAGE - MACRO LOCATION