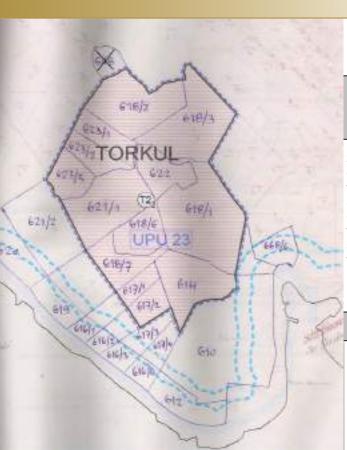

#### ABOUT THE PROJECT

The Torkul touristic purpose zone is located in the southwestern part of the island Krk, about 1 km from the village Pinezići. The average distance from the coast is about 150 m, and the planned area is surrounded from all sides by pine woods.

The total area of all private plots for sale is 273.925 m2

Plots in the Torkul zone for sale

Thank you for your attention.