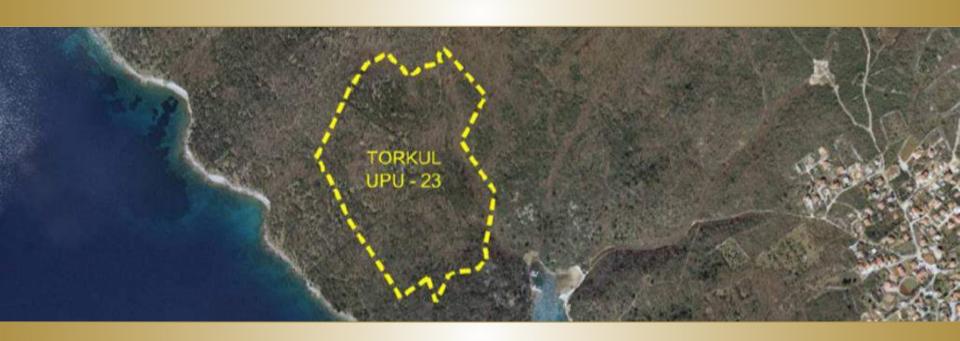

### ABOUT THE PROJECT

The catchment area of the Urban Development Plan is completely unbuilt and unimproved, as well as overgrown with dense and high wild vegetation.

The Urban Development Plan (UPU 23-Torkul) foresees the construction of a Touristic Village with 800 beds (minimum 4 stars), comprising a Hotel with minimum 600 beds, and the maximum capacity of the self standing Villas can be 200 beds. The Hotel is planned in the central part, the Villas in the southern and eastern, while the northern part is planned for the accompanying sports-recreational, entertainment, cultural and similar facilities.

## THE GRAPHICAL PART OF THE URP WITH DETAILS