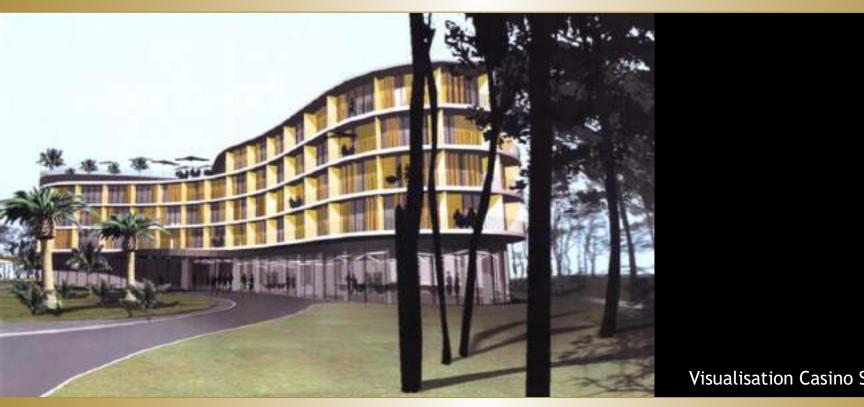

# VARIANT 1 - POSSIBLE CONSTRUCTION PROJECT CASINO SOLEI UMAG

#### VARIANT 1

First variant of project include complete reconstruction work of old casino building with surface of approx. 2.500 m2. Second part of complex buildings as restaurants, night club and beach bar with surface 3.300 m2 should be demolish and make brand new construction of hotel with 3 floors. New hotel with surface of 9.000 m2 will have 2 underground floors (garage, night club, technical room), ground floor (3.000m2) and 2 floors above ground (3.000 m2 each).