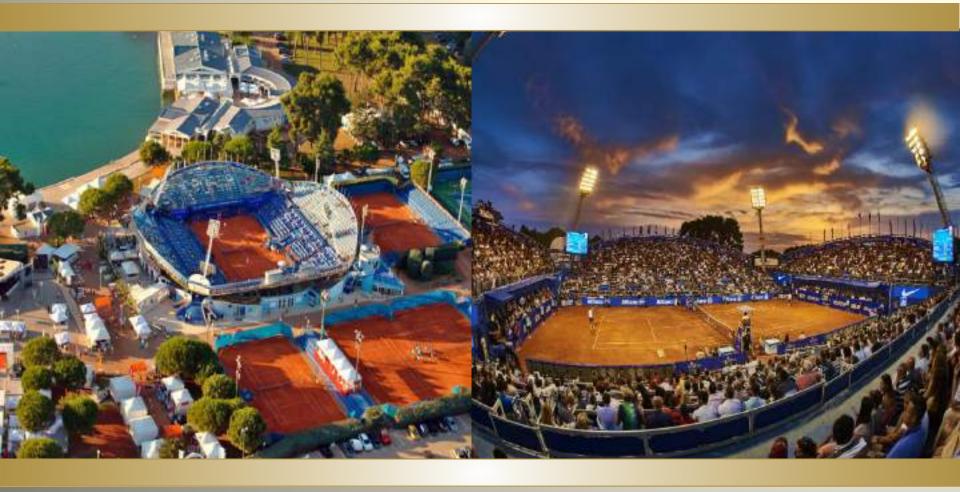

#### **INFORMATIONS**

City of Umag, Istria, the famous tourist center on the western coast of Istria. The city is especially famous for the ATP tennis tournament and the ACI marina, numerous hotels and few resorts. Excellent transport links to the whole of Europe, 45 km from Trieste, 200 km from Venice, 470 km from Milan, 500 km from Munich, close to 4 international airports Pula, Trieste, Ljubljana and Venice.

## ATP TENNIS TOURNAMENT UMAG