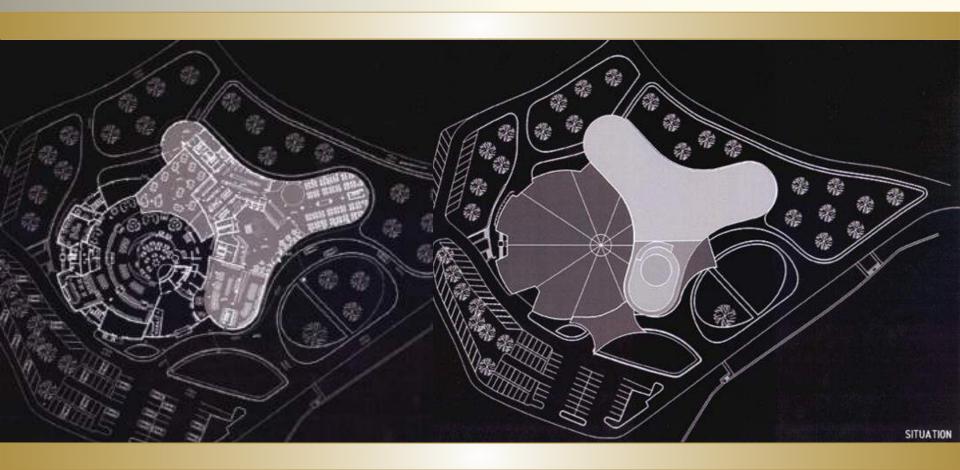

## FLOOR PLAN OF THE CASINO SOLEI BUILDING

Floor plan of the Casino Solei building 5040 m2

## **GROUND FLOOR WITH SURRONUNDINGS**