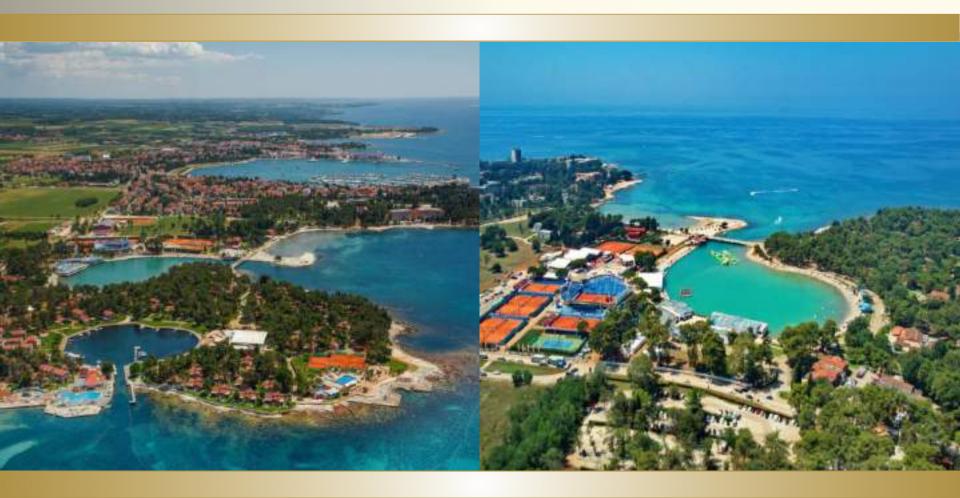

#### **INFORMATIONS**

City of Umag, Istria, the famous tourist center on the western coast of Istria. The city is especially famous for the ATP tennis tournament and the ACI marina, numerous hotels and few resorts. Excellent transport links to the whole of Europe, 45 km from Trieste, 200 km from Venice, 470 km from Milan, 500 km from Munich, close to 4 international airports Pula, Trieste, Ljubljana and Venice.

An additional touristic offer is the nearby Kempinski Hotel with its renowned golf course.

# TOURIST AREA OF UMAG