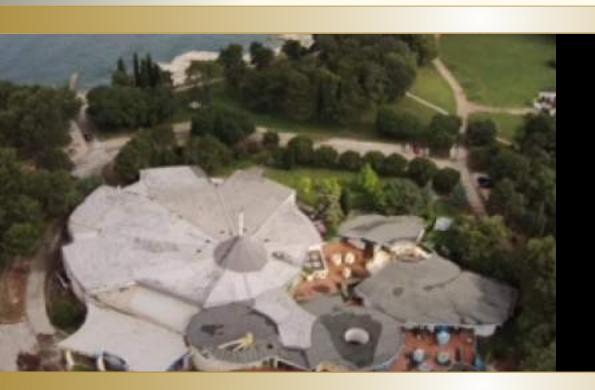

# CASINO SOLEI UMAG

## FLOOR PLAN OF THE CASINO SOLEI BUILDING

Floor plan of the Casino Solei building 5040 m2

#### PROJECT INFORMATION

The plot is 11.323 sq.m on the seafront (2 km beaches around) and surrounded by pine trees and near a 5-star hotel Melia' Coral. On the south coast (1.2 km) is ideal to construct a sand beach and at the west coast (0.8 km) a nice rocky beach. On the plot there is an administrativ building (former entertainment center and large casino that was very popular andvisited bylots of players). The center spreads over a surface of 5.800 sq.m.