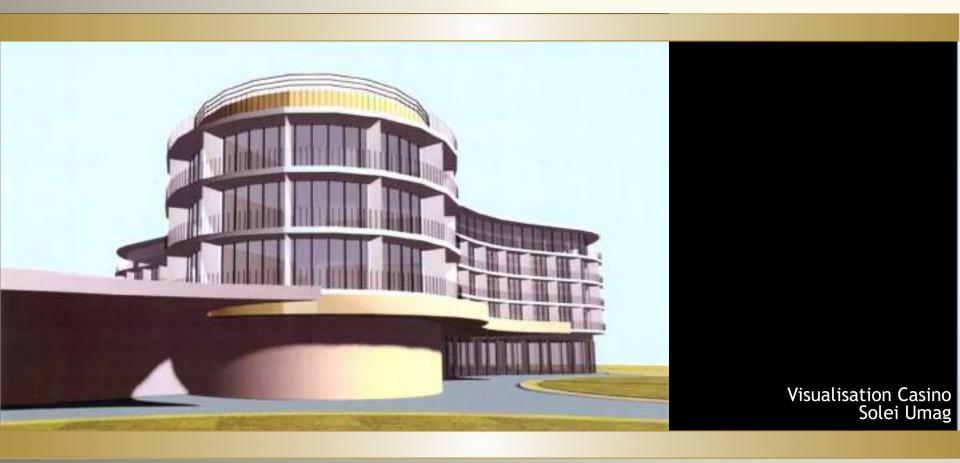

## VARIANT 2 - POSSIBLE CONSTRUCTION PROJECT CASINO SOLEI UMAG

Visualisation Casino Solei Umag

#### VARIANT 2

Second variant of project include complete reconstruction work of old casino building with surface of approx. 2.500 m2.

Second part of complex buildings as restaurants, night club and beach bar with surface 3.300 m2 should be demolish and make brand new construction of hotel with 5 floors. New hotel with surface of 15.000 m2 will have 2 underground floors (garage, night club, technical room), ground floor (3.000 m2) and 4 floors above ground (3.000 m2 each).