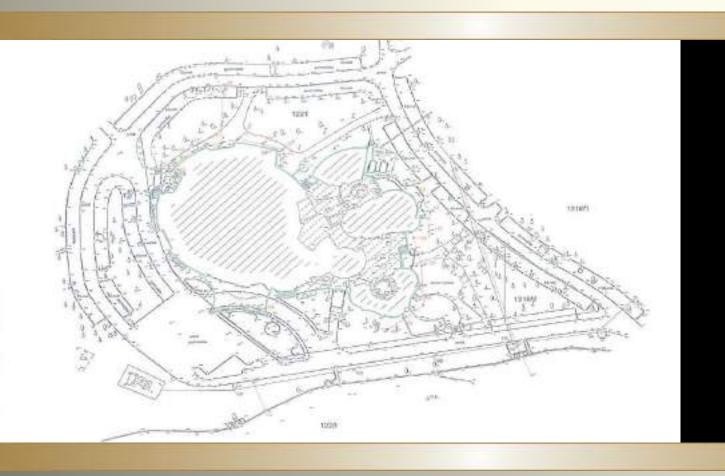

## EXTRACT FROM THE CADASTRAL PLAN

#### PROJECT INFORMATION

The plot is 11.323 sq.m on the seafront (2 km beaches around) and surrounded by pine trees and near a 5-star hotel Melia' Coral. On the south coast (1.2 km) is ideal to construct a sand beach and at the west coast (0.8 km) a nice rocky beach. On the plot there is an administrativ building (former entertainment center and large casino that was very popular andvisited bylots of players). The center spreads over a surface of 5.800 sq.m.