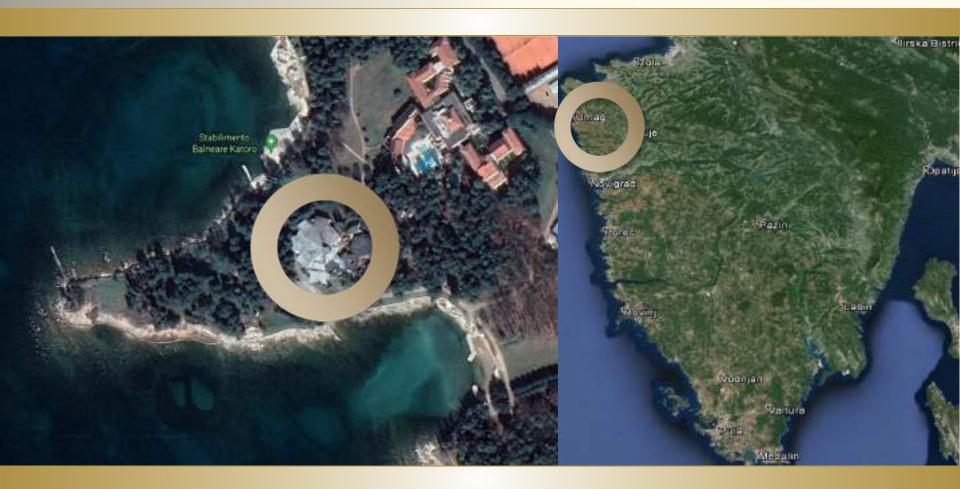

## SATELLITE IMAGE - MICROLOCATION

# THE POSITION OF THE TOURIST ZONE (INCLUDING THE CASINO SOLEI PROJECT) IN RELATION TO THE CITY OF UMAG