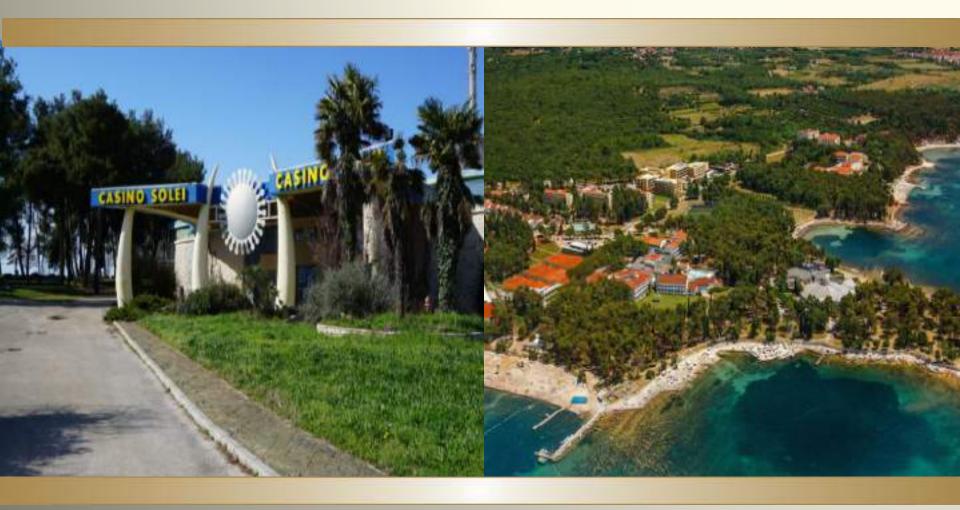

# CASINO SOLEI UMAG

#### PROJECT INFORMATION

The plot is 11.323 sq.m on the seafront (2 km beaches around) and surrounded by pine trees and near a 5-star hotel Melia' Coral. On the south coast (1.2 km) is ideal to construct a sand beach and at the west coast (0.8 km) a nice rocky beach. On the plot there is an administrativ building (former entertainment center and large casino that was very popular andvisited bylots of players). The center spreads over a surface of 5.800 sq.m.

Possibility of construction of 3.000 sq.m gross on each floor. It's allowed the construction of P + 4 floor and 2 floors underground (parking, fitness center). That's more than 21.000 sq.m gross. The possibility of obtaining a concession for a further 2 hectares around the plot, ideal to build a nice water park (water slides, splash pads, lazy rivers etc.), 3 restaurants, 2 beach bars, 2 swimming pools, one surfing pool, water sports. Possible realization of a floating pontoons marina on the coastal part of the area.