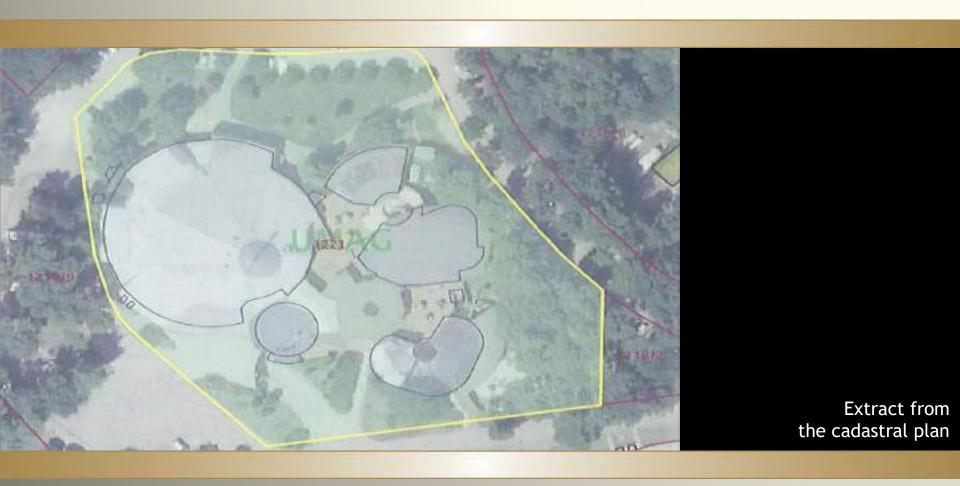

## EXTRACT FROM THE CADASTRAL PLAN

#### PROJECT INFORMATION

The plot is 11.323 sq.m on the seafront (2 km beaches around) and surrounded by pine trees and near a 5-star hotel Melia' Coral. On the south coast (1.2 km) is ideal to construct a sand beach and at the west coast (0.8 km) a nice rocky beach. On the plot there is an administrativ building (former entertainment center and large casino that was very popular andvisited bylots of players). The center spreads over a surface of 5.800 sq.m.