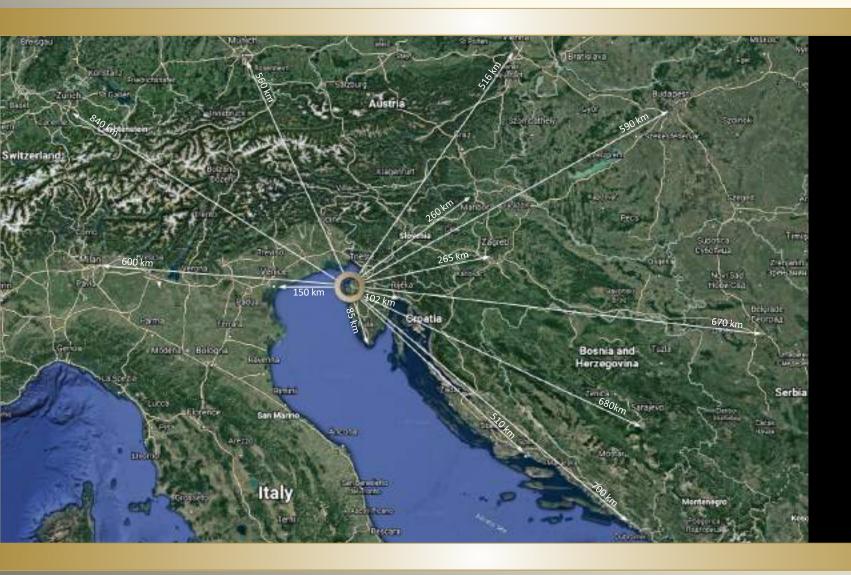

#### **INFORMATIONS**

City of Umag, Istria, the famous tourist center on the western coast of Istria. The city is especially famous for the ATP tennis tournament and the ACI marina, numerous hotels and few resorts. Excellent transport links to the whole of Europe, 45 km from Trieste, 200 km from Venice, 470 km from Milan, 500 km from Munich, close to 4 international airports Pula, Trieste, Ljubljana and Venice.

## UMAG IN RELATION TO THE MAIN ROADS

Umag in relation to the main roads